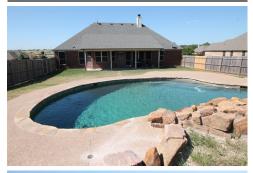

## **CENTURY 21**°

Sue Ann Denton, Inc. 192 West Highway 380 Bridgeport, TX 76426 (940) 399-9870

Beautiful custom brick and Austin home on almost an acre in desirable subdivision. Split bedrooms. Large master with walk-in closet, soaker tub, separate shower & vanities. Great kitchen with tons of cabinets and counter space, island, and huge walk in pantry. Wood Floors in Formal Dining & living room with stone/brick WBFP. Huge game room upstairs. The backyard features a spectacular in-ground gunite pool with rock waterfall, wood privacy fencing & covered porch for entertaining. Close to 287 and 114 for easy access to the Metroplex and DFW airport.